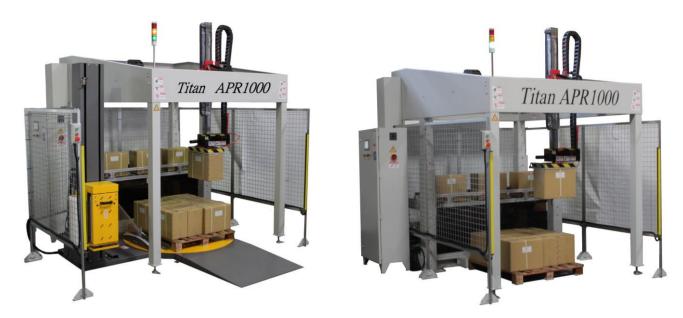

## **Robotic Palletizer**

Titan APR-1000

**Titan APR-1000 Palletizer** is a very easy operate palletizing robot, with simple and quick installation, can adapt to any pre-existing product conveyor and packaging line. **Titan APR-1000 Palletizer** can be transported by a standard container, on delivery, the machine is completely assembled and ready for using.

## **TECHNICAL SPECIFICATION**

| Pallet Size            | ——<br>Max. 1,200mm x 1,200mm                    |
|------------------------|-------------------------------------------------|
|                        | Min. 800mm x 800mm                              |
| Palletizing Height     | Max. 1800mm                                     |
| Palletizing Goods Size | Min. 200mm (L) x 200mm (W) x 200mm (H)          |
|                        | Max. 450mm (L) x 450mm (W) x 450mm (H)          |
| Loading                | Max. 25Kgs                                      |
| Palletizing Style      | Vacuum (Standard) x 4PCS                        |
| Operation Speed        | Max. 400 cycles / hour                          |
| Motor / Freedom Degree | Servo Motor / X,Y,Z 3 Axis with                 |
|                        | 90 ° Rotary Cylinder                            |
| Safety Protection      | 2 EMG STOP, Safety Guard, Security Photo Sensor |
| Electric Control       | PLC with HMI Touch Panel                        |
| Air Pressure           | 0.6 MPA                                         |
| Power                  | 3 Phases, 220V or 380V, 50/60HZ, 5KW            |
| Options:               |                                                 |